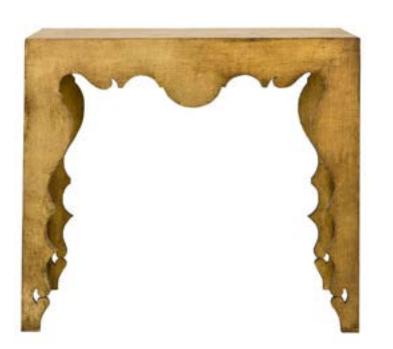

### Gilded Rococo Console Table

TB1034M

Gilded Ottoman Coffee Table

TB1037M

Swedish Rococo Coffee Table

TB1034M

White Lacquer Ottoman Coffee Table

TB1036M