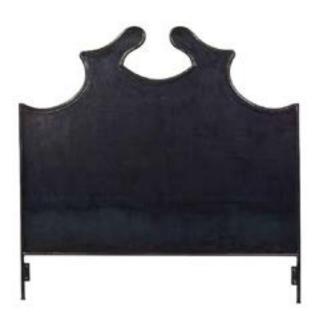

# Iron Louis XV Headboard

BD1051M - King BD1041M - Queen BD1061M - Twin

Two Tone Iron Console

CO1020M

CO1010M

Iron Klismos Chair

CR1034M