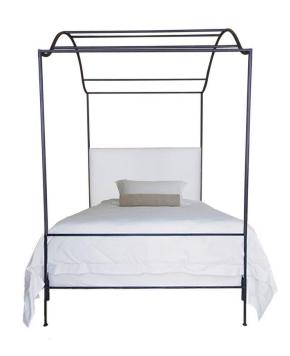

# TARA SHAW DESIGN ANTIQUES MAISON





# IRON CREATIONS

# HAND-CRAFTED TO ORDER



# Venetian Iron Canopy Bed

BD1033M - King BD1032M - Queen BD1034M - Twin

# Louis XVI Iron Canopy Bed

BD1054M - King BD1044M - Queen BD1064M - Twin



# Iron Curved Canopy Bed

BD1083M - King BD1084M - Queen BD1085M - Twin





# Two Tone Iron Canopy Bed

BD1081M - King BD1080M - Queen BD1082M - Twin



BD1055M - King BD1045M - Queen BD1065M - Twin



# Iron Venetian Headboard

BD1053M - King BD1043M - Queen BD1063M - Twin



# Iron Louis XV Headboard

BD1051M - King BD1041M - Queen BD1061M - Twin







Two Tone Iron Console

CO1020M



CO1010M





Iron Klismos Chair

CR1034M



### Belgian Two Seater Bench

BQ1026M

Italian Demilune Console Table in Gold or Silver Leaf



CO1018MA CO1018MB



Tara Shaw Maison Custom

# UPHOLSTERY



Oyster Belgian Linen with Gold Leaf Bench

BQ1027M



Zebra Hide or White Cow Hide with Gold Leaf Bench

BQ1027M



Belgian Linen Shelter Loveseat

BQ1022M



Belgian Linen Shelter Sofa

BQ1020M



#### Tara Shaw Maison Custom

# ROCOCO

# LOCALLY MADE, SWEDISH INSPIRED

# Swed