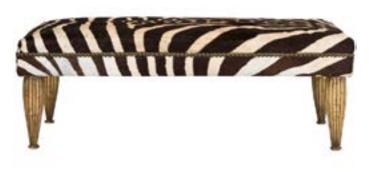

# UPHOLSTERY

Oyster Belgian Linen with Gold Leaf Bench

BQ1027M

Zebra Hide or White Cow Hide with Gold Leaf Bench

BQ1027M

Belgian Linen Shelter Loveseat

BQ1022M

Belgian Linen Shelter Sofa