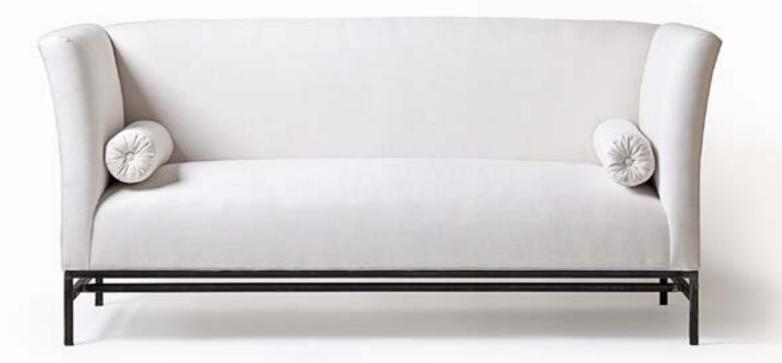

# UPHOLSTERY

Oyster Belgian Linen with Gold Leaf Bench

BQ1027M

Zebra Hide or White Cow Hide with Gold Leaf Bench

BQ1027M

Belgian Linen Shelter Loveseat

BQ1022M

Belgian Linen Shelter Sofa

BQ1020M