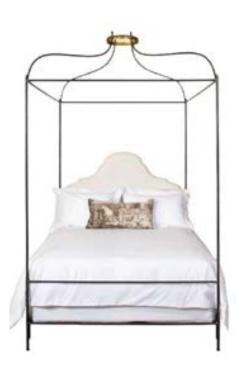

# TARA SHAW DESIGN ANTIQUES MAISON





# IRON CREATIONS

# HAND-CRAFTED TO ORDER



# Venetian Iron Canopy Bed

BD1033M - King BD1032M - Queen BD1034M - Twin

# Louis XVI Iron Canopy Bed

BD1054M - King BD1044M - Queen BD1064M - Twin



# Iron Curved Canopy Bed

BD1083M - King BD1084M - Queen BD1085M - Twin





# Two Tone Iron Canopy Bed

BD1081M - King BD1080M - Queen BD1082M - Twin



BD1055M - King BD1045M - Queen BD1065M - Twin



# Iron Venetian Headboard

BD1053M - King BD1043M - Queen BD1063M - Twin



# Iron Louis XV Headboard

BD1051M - King BD1041M - Queen BD1061M - Twin







Two Tone Iron Console

CO1020M



CO1010M





Iron Klismos Chair

CR1034M



### Belgian Two Seater Bench

BQ1026M

Italian Demilune Console Table in Gold or Silver Leaf



CO1018MA CO1018MB



Tara Shaw Maison Custom

# UPHOLSTERY



Oyster Belgian Linen with Gold Leaf Bench

BQ1027M