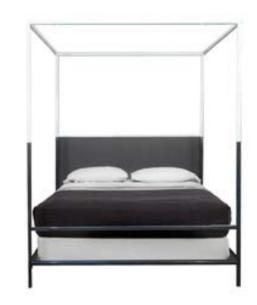

# Two Tone Iron Canopy Bed

BD1081M - King BD1080M - Queen BD1082M - Twin

BD1055M - King BD1045M - Queen BD1065M - Twin