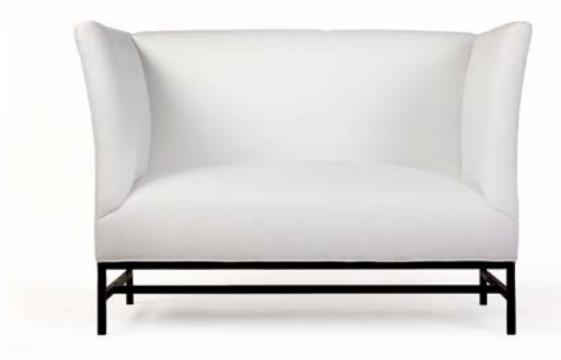

# UPHOLSTERY

Oyster Belgian Linen with Gold Leaf Bench

BQ1027M

Zebra Hide or White Cow Hide with Gold Leaf Bench

BQ1027M

Belgian Linen Shelter Loveseat

BQ1022M

Belgian Linen Shelter Sofa