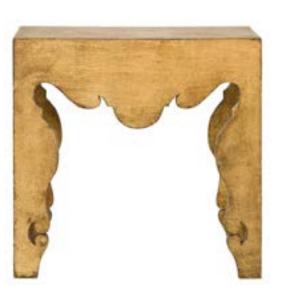

# Iron Louis XV Headboard

BD1051M - King BD1041M - Queen BD1061M - Twin

Two Tone Iron Console

CO1020M

CO1010M

Iron Klismos Chair

CR1034M