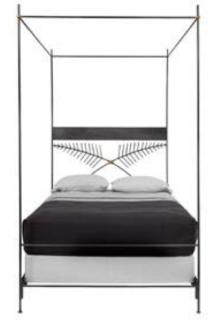

# TARA SHAW DESIGN ANTIQUES MAISON





# IRON CREATIONS

# HAND-CRAFTED TO ORDER



# Venetian Iron Canopy Bed

BD1033M - King BD1032M - Queen BD1034M - Twin

# Louis XVI Iron Canopy Bed

BD1054M - King BD1044M - Queen BD1064M - Twin



# Iron Curved Canopy Bed

BD1083M - King BD1084M - Queen BD1085M - Twin





# Two Tone Iron Canopy Bed

BD1081M - King BD1080M - Queen BD1082M - Twin



BD1055M - King BD1045M - Queen BD1065M - Twin



# Iron Venetian Headboard

BD1053M - King BD1043M - Queen BD1063M - Twin



# Iron Louis XV Headboard

BD1051M - King BD1041M - Queen BD1061M - Twin







Two Tone Iron Console

CO1020M



CO1010M





Iron Klismos Chair

CR1034M



### Belgian Two Seater Bench

BQ1026M

Italian Demilune Console Table in Gold or Silver Leaf



CO1018MA CO1018MB



Tara Shaw Maison Custom

# UPHOLSTERY



Oyster Belgian Linen with Gold Leaf Bench

BQ1027M



Zebra Hide or White Cow Hide with Gold Leaf Bench

BQ1027M



Belgian Linen Shelter Loveseat

BQ1022M



Belgian Linen Shelter Sofa

BQ1020M



#### Tara Shaw Maison Custom

# ROCOCO

# LOCALLY MADE, SWEDISH INSPIRED

# Swedish Rococo Martini Table

BD1033M - King BD1032M - Queen BD1034M - Twin



Gilded Rococo Martini Table

TB1033M





### Swedish