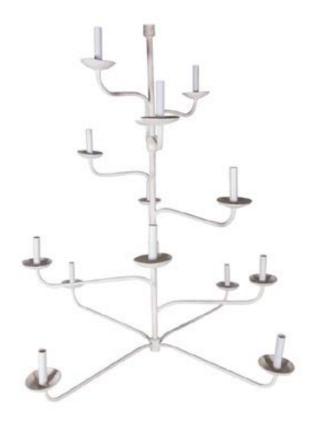

Shelter Loveseat

BQ1022M



Belgian Linen Shelter Sofa

BQ1020M



#### Tara Shaw Maison Custom

# ROCOCO

# LOCALLY MADE, SWEDISH INSPIRED

# Swedish Rococo Martini Table

BD1033M - King BD1032M - Queen BD1034M - Twin



Gilded Rococo Martini Table

TB1033M





### Swedish Rococo Console Table

BD1081M - King BD1080M - Queen BD1082M - Twin



### Gilded Rococo Console Table

TB1034M



Gilded Ottoman Coffee Table

TB1037M

Swedish Rococo Coffee Table

TB1034M





White Lacquer Ottoman Coffee Table

TB1036M





Swedish Formal Dining Table

Pair of Swedish Demilunes

LT1004M

LT1005M



French Iron Flox Mirror

MR1022M

Italian Oval Fresco Mirror in Plaster

MR1021M





Acrylic Rococo Martini Table

TB1040M

Acrylic Rococo Console Table

TB1041M

Acrylic Rococo Martini Table

TB1042M



#### 14-Arm Plaster Chandelier

CD2050M



AC1089M



# TARA SHAW

Due to the nature of handmade furniture, slight variations in overall dimensions and/or markings may occur. Price is exclusive of packing and shipping fees. All furniture is custom made to order and is final sale. Hand crafted in New Orleans, Louisiana.

For product information or to speak with our sales associates about the MAISON collection, please contact us at (504) 525-ll3l or email Info@TaraShaw.com.