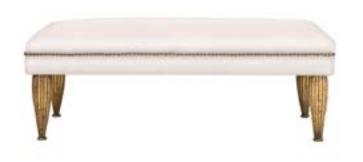

# UPHOLSTERY

Oyster Belgian Linen with Gold Leaf Bench

BQ1027M

Zebra Hide or White Cow Hide with Gold Leaf Bench

BQ1027M

Belgian Linen Shelter Loveseat

BQ1022M

Belgian Linen Shelter Sofa