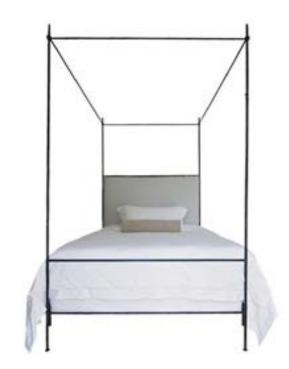

# TARA SHAW DESIGN ANTIQUES MAISON





# IRON CREATIONS

# HAND-CRAFTED TO ORDER



# Venetian Iron Canopy Bed

BD1033M - King BD1032M - Queen BD1034M - Twin

# Louis XVI Iron Canopy Bed

BD1054M - King BD1044M - Queen BD1064M - Twin



# Iron Curved Canopy Bed

BD1083M - King BD1084M - Queen BD1085M - Twin





# Two Tone Iron Canopy Bed

BD1081M - King BD1080M - Queen BD1082M - Twin



BD1055M - King BD1045M - Queen BD1065M - Twin



# Iron Venetian Headboard

BD1053M - King BD1043M - Queen BD1063M - Twin



# Iron Louis XV Headboard

BD1051M - King BD1041M - Queen BD1061M - Twin







Two Tone Iron Console

CO1020M



CO1010M





Iron Klismos Chair

CR1034M



### Belgian Two Seater Bench

BQ1026M

Italian Demilune Console Table in Gold or Silver Leaf



CO1018MA CO1018MB



Tara Shaw Maison Custom

# UPHOLSTERY



Oyster Belgian Linen with Gold Leaf Bench

BQ1027M



Zebra Hide or White Cow Hide with Gold Leaf Bench

BQ1027M



Belgian Linen Shelter Loveseat

BQ1022M



Belgian Linen Shelter Sofa

BQ1020M



####