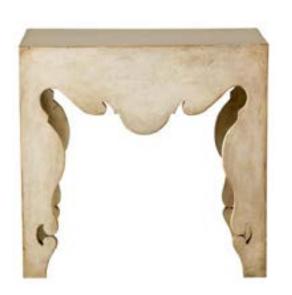

# Iron Louis XV Headboard

BD1051M - King BD1041M - Queen BD1061M - Twin

Two Tone Iron Console

CO1020M

CO1010M

Iron Klismos Chair

CR1034M