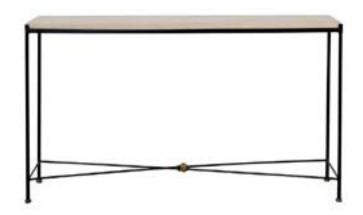

# Iron Louis XV Headboard

BD1051M - King BD1041M - Queen BD1061M - Twin

Two Tone Iron Console

CO1020M

CO1010M

Iron Klismos Chair

CR1034M