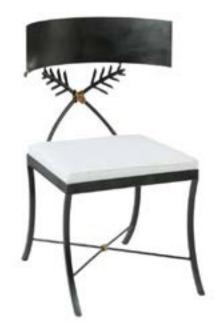

# Iron Louis XV Headboard

BD1051M - King BD1041M - Queen BD1061M - Twin

Two Tone Iron Console

CO1020M

CO1010M

Iron Klismos Chair

CR1034M